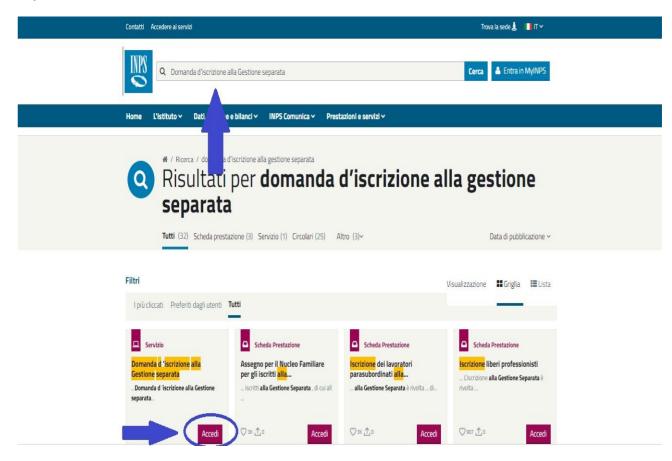

## 2. REGISTRATION WITH GESTIONE SEPARATA

a. Log into MyINPS usingyour credentials:

b. Select, from the bar at the top, the item: "*Domanda d'iscrizione alla Gestione separata*" and "*Accedi*":

c. Click on "sè stessi" and go ahead by clicking on "Avanti"