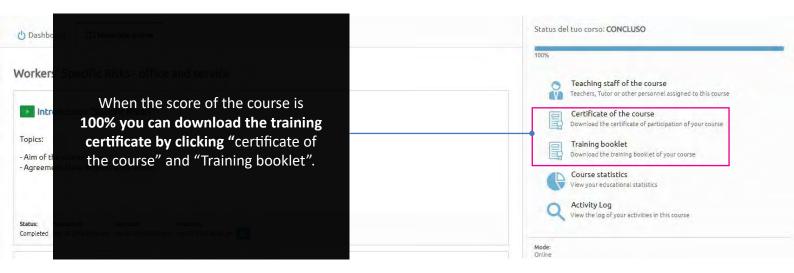

final chapter named "Final test" and go in "Repository" panel.

| Main       | View Cancel                              |                                          |       |             |
|------------|------------------------------------------|------------------------------------------|-------|-------------|
| Repository |                                          |                                          |       | Directly.   |
|            | Start date                               | End date                                 | Score | Result      |
|            | sunday, november 25, 2018 02:17:49<br>pm | sunday, november 25, 2018 02:48:05<br>pm | 8     | Passed Prin |

You can see the test in your browser and if you want you can download it to your computer.

#### TRAINING CERTIFICATE