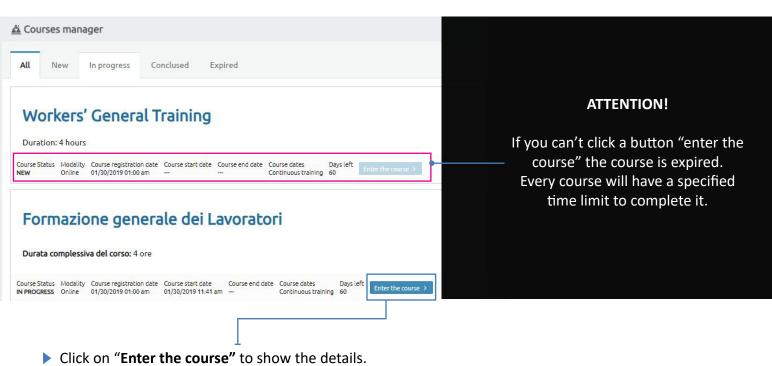

#### **MAIN CONTENTS**

In "Dashboard" you can see the main information about your course.

▶ To start the course click on "Online material" panel.

|                                                                                                                                                                                                                                                                                                                                                                                  | STATUS OF COURSE IN                                                                                                                                                                                                                                             |
|----------------------------------------------------------------------------------------------------------------------------------------------------------------------------------------------------------------------------------------------------------------------------------------------------------------------------------------------------------------------------------|-----------------------------------------------------------------------------------------------------------------------------------------------------------------------------------------------------------------------------------------------------------------|
| Dashboard Don line material                                                                                                                                                                                                                                                                                                                                                      | Status of your course: IN PROGRESS                                                                                                                                                                                                                              |
| 📅 Course program                                                                                                                                                                                                                                                                                                                                                                 | 0%                                                                                                                                                                                                                                                              |
| he course "Workers' General Training" is made on AiFOS' e-learning platform . In particular were addressed at the hearing the following issues:  Perception of the risk Organization of prevention in the company Safety Individuals Workers Mothers' protection at work Individual protection devices Supervision and sanctions Information, Theoretical and Practical Training | Teaching staff of the course<br>Teachers, Tutor or other personnel assigned to this course<br>Course statistics<br>View your educational statistics<br>Activity Log<br>View the log of your activities in this course<br>DOCUMENTS AND TUTOR CONTACTS<br>Online |
| CLASS SCHEDULE                                                                                                                                                                                                                                                                                                                                                                   | Course registration date<br>01/30/2019 01:00 am                                                                                                                                                                                                                 |
|                                                                                                                                                                                                                                                                                                                                                                                  | Course start date<br>01/30/2019 03:40 pm                                                                                                                                                                                                                        |
|                                                                                                                                                                                                                                                                                                                                                                                  | End date                                                                                                                                                                                                                                                        |
|                                                                                                                                                                                                                                                                                                                                                                                  | Schedule dates<br>Continuing education                                                                                                                                                                                                                          |

#### **ON LINE MATERIAL**

Now you can start the course.

You can see **all the chapters** of your course and you can **follow your progress**.

If you put down your work you **can resume** it in every time you want .